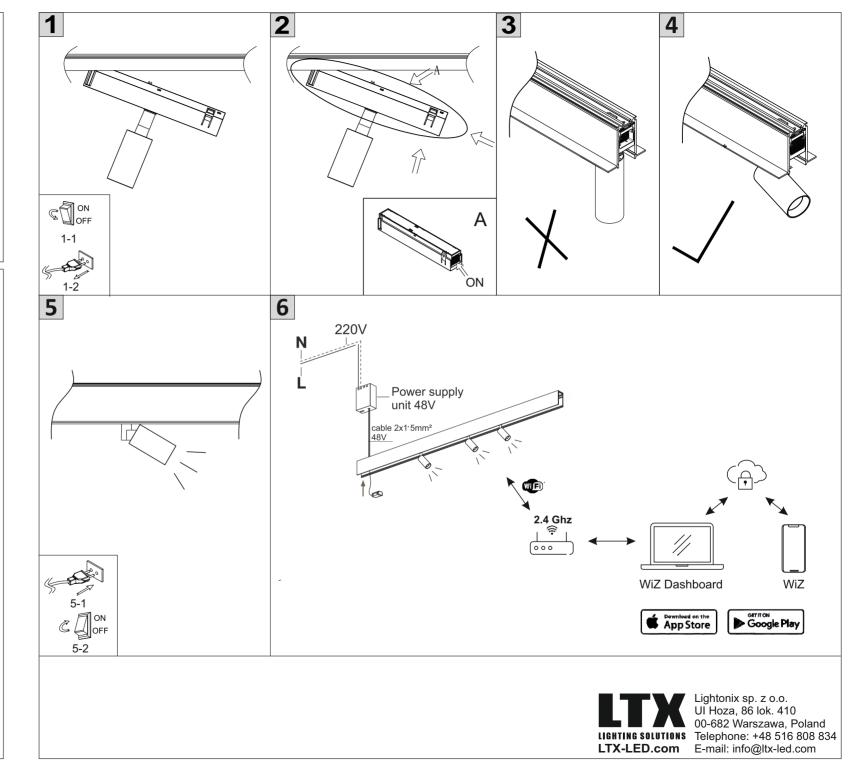

## SAFETY INSTRUCTIONS

- The appliance should be installed, connected and tested by qualified electrician, and in accordance with local regulations.
- Turn off the power supply before installation or maintenance of the appliance, and make sure that the cables will not be squeezed or damaged by sharp edges.
- The appliance should not be covered by insulation blankets or similar materials .
- Clean the appliance with a soft cloth and a standard PH neutral detergent.Stainless steel surfaces should be maintained regularly.
- Misuse of, or changes to the appliance shall nullify the guarantee. The manufacturer is free to change the design, specifications and instructions for assembly.
- DO NOT CONNECT THE APPLIANCE DIRECTLY TO HIGH-VOLTAGE POWER SUPPLY IF DRIVER IS NOT CONNECTED.

USE THE CORRECT DRIVER TO CONNECT.