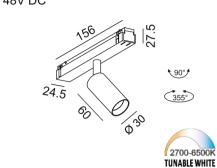

## IN\_LINE TUB S A 60 TW 06.0361.6.TW

POWER: 6.3W 48V DC



## SAFETY INSTRUCTIONS

- The appliance should be installed, connected and tested by qualified electrician, and in accordance with local regulations.
- Turn off the power supply before installation or maintenance of the appliance, and make sure that the cables will not be squeezed or damaged by sharp edges.
- The appliance should not be covered by insulation blankets or similar materials .
- Clean the appliance with a soft cloth and a standard PH neutral detergent.Stainless steel surfaces should be maintained regularly.
- Misuse of, or changes to the appliance shall nullify the guarantee. The manufacturer is free to change the design, specifications and instructions for assembly.
- DO NOT CONNECT THE APPLIANCE DIRECTLY TO HIGH-VOLTAGE POWER SUPPLY IF DRIVER IS NOT CONNECTED.

USE THE COR